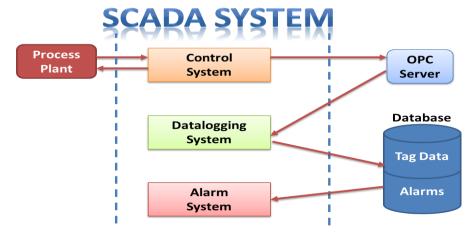

### **Practicals on SCADA**

- ➤ Introduction of Monitoring systems SCADA & HMI.
- ➤ Detail study on Industrial SCADA Applications.
- Practical configuration of SCADA Project.
- Practical Hands on Tag Development.
- ➤ Practical Interfacing different sensors signal to SCADA systems.
- ➤ Practical Interfacing different sensors to Real Time Trends/Alarms.
- Practical Interfacing different sensors to Historical Trends / data retrieving.
- ➤ Data Management interfacing from SCADA to Excel
- ➤ Practical Interfacing of SCADA Systems to PLC Hardware to control Plant from remote Locations.