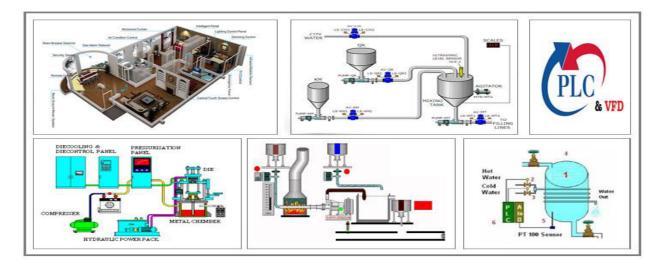

Venture of IIT Bombay & VJTI Alumni

Embedded Systems | Software | Mechanical | Automation

Trainings & Jobs

**100%** Placement Assistance

**Contact**: 8828222688 / 9224301650

|   | <u>Live Projects</u> :                         |
|---|------------------------------------------------|
|   | PLC Programming & Development Based            |
| 1 | Traffic Light System Designing                 |
| 2 | Water Level Control System Designing           |
| 3 | Building Pump Automation Designing             |
| 4 | Water Level Detection - Simple Logic1          |
| 5 | Water Level Detection - Moderate Logic         |
| 6 | Water Level Detection - Fully Controlled Logic |
| 7 | Emergency Trapping System Designing            |
| 8 | Bottle Filling Machine Designing               |

|   | <u>Live Projects</u> :                                                  |
|---|-------------------------------------------------------------------------|
|   | SCADA Development Based                                                 |
| 1 | Practical Hands on Tag Development.                                     |
| 2 | Practical Interfacing different sensors signal to SCADA systems.        |
| 3 | Practical Interfacing different sensors to Real Time Trends/Alarms.     |
| 4 | Data Management interfacing from SCADA to Excel                         |
| 5 | Practical Interfacing different sensors to Historical Trends / data     |
|   | retrieving.                                                             |
| 6 | Practical Interfacing of SCADA Systems to PLC Hardware to control Plant |
|   | from remote Locations.                                                  |